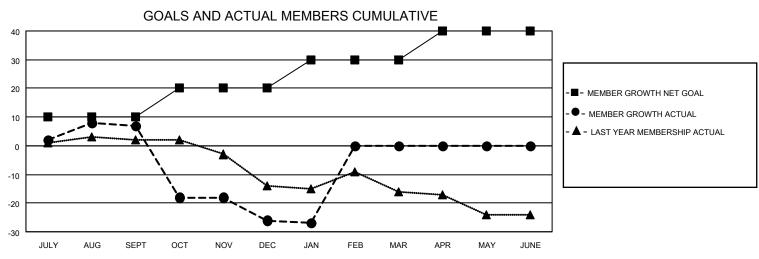

## MONTHLY MEMBERSHIP PROGRESS REPORT

LOCATION IOWA District 9 MC Results as of: 1/31/2023

| Clubs RESULTS FOR 2022-2023 |   |   |   | Members RESULTS FOR 2022-2023 |    |    |    |
|-----------------------------|---|---|---|-------------------------------|----|----|----|
|                             |   |   |   |                               |    |    |    |
| JULY/AUG/SEPT               | 0 | 0 | 0 | JULY/AUG/SEPT                 | 10 | 17 | 9  |
| OCT/NOV/DEC                 | 0 | 0 | 0 | OCT/NOV/DEC                   | 10 | 20 | 51 |
| JAN/FEB/MAR                 | 1 | 0 | 0 | JAN/FEB/MAR                   | 10 | 7  | 8  |
| APR/MAY/JUNE                | 0 | 0 | 0 | APR/MAY/JUNE                  | 10 | 0  | 0  |

## GOALS AND ACTUAL NEW CLUBS CUMULATIVE





| DROPPED CLUBS: 0 |    | 15 CLUBS OF 41 ADDED 1 OR<br>MORE NEW MEMBERS | GENDER DISTRIBUTION                 |                              |  |
|------------------|----|-----------------------------------------------|-------------------------------------|------------------------------|--|
|                  |    | INONE NEW MEMBERS                             | MALE<br>FEMALE                      | 629 (73.83%)<br>222 (26.06%) |  |
| DROPPED MEMBERS  |    |                                               | NON BINARY PREFER NOT TO ANSWER     | 1 (0.12%)<br>ER 0 (0.00%)    |  |
| DECEASED         | 13 |                                               | TREFERENCE TO ANOWER                | 0 (0.0070)                   |  |
| CLUB CANCELLED   | 0  | CLICK HERE FOR CUMULATIVE